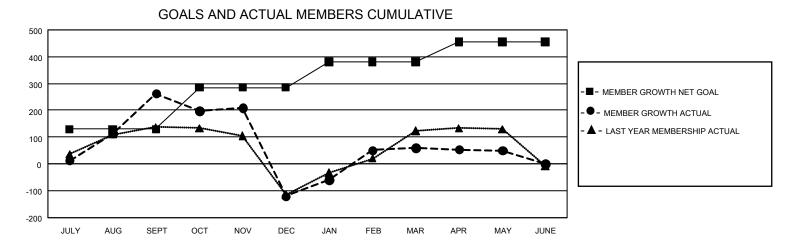

## GAT MONTHLY MEMBERSHIP PROGRESS REPORT

GMT Constitutional Area 5 - E, Group P

REPORT DOES NOT INCLUDE CLUBS IN UNDISTRICTED AREAS.

| Clubs                 |               |           |               | Members               |                         |                         |                                                    |
|-----------------------|---------------|-----------|---------------|-----------------------|-------------------------|-------------------------|----------------------------------------------------|
| RESULTS FOR 2022-2023 |               |           |               | RESULTS FOR 2022-2023 |                         |                         |                                                    |
| QUARTER               | NEW CLUB GOAL | NEW CLUBS | DROPPED CLUBS | QUARTER               | IBER GROWTH NET<br>GOAL | MEMBER GROWTH<br>ACTUAL | DROPPED MEMBERS<br>ACTUAL (including<br>transfers) |
| JULY/AUG/SEPT         | 12            | 9         | 4             | JULY/AUG/SEPT         | 130                     | 500                     | 219                                                |
| OCT/NOV/DEC           | 12            | 2         | 2             | OCT/NOV/DEC           | 155                     | 201                     | 567                                                |
| JAN/FEB/MAR           | 6             | 0         | 0             | JAN/FEB/MAR           | 95                      | 251                     | 58                                                 |
| APR/MAY/JUNE          | 3             | 2         | 0             | APR/MAY/JUNE          | 75                      | 129                     | 135                                                |