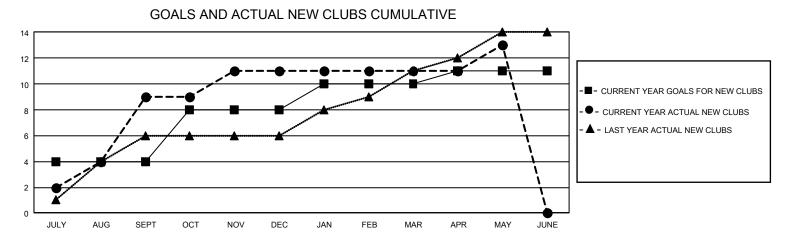

## GAT MONTHLY MEMBERSHIP PROGRESS REPORT

GMT Constitutional Area 5 - E, Group P

REPORT DOES NOT INCLUDE CLUBS IN UNDISTRICTED AREAS.

| Clubs                 |               |           |               | Members               |                         |                         |                                                    |
|-----------------------|---------------|-----------|---------------|-----------------------|-------------------------|-------------------------|----------------------------------------------------|
| RESULTS FOR 2022-2023 |               |           |               | RESULTS FOR 2022-2023 |                         |                         |                                                    |
| QUARTER               | NEW CLUB GOAL | NEW CLUBS | DROPPED CLUBS | QUARTER               | IBER GROWTH NET<br>GOAL | MEMBER GROWTH<br>ACTUAL | DROPPED MEMBERS<br>ACTUAL (including<br>transfers) |
| JULY/AUG/SEPT         | 12            | 9         | 4             | JULY/AUG/SEPT         | 130                     | 500                     | 219                                                |
| OCT/NOV/DEC           | 12            | 2         | 2             | OCT/NOV/DEC           | 155                     | 201                     | 567                                                |
| JAN/FEB/MAR           | 6             | 0         | 0             | JAN/FEB/MAR           | 95                      | 251                     | 58                                                 |
| APR/MAY/JUNE          | 3             | 2         | 0             | APR/MAY/JUNE          | 75                      | 129                     | 135                                                |